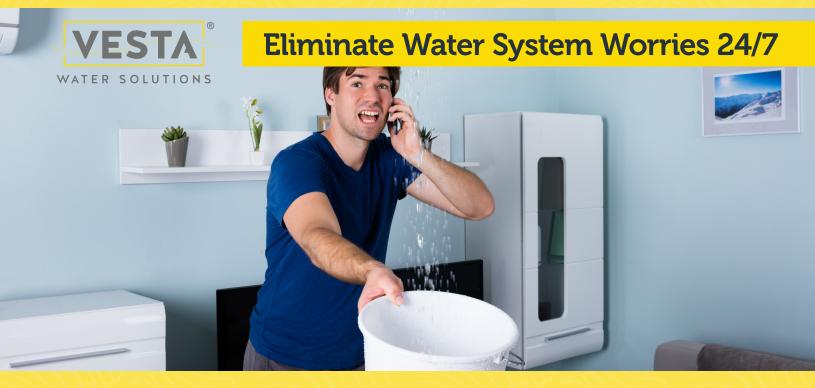

### VESTA BRAND PLATE STYLE DISTRIBUTION SYSTEM

- Delivers evenly distributed and high quality flows
- Large surface area of plate yields lower pressure drop over time

Your whole home water system is essential to your well being. So, when problems arise, it's cause for alarm. From poor tasting water to high utility bills to catastrophic flooding, why not head all your water system worries off at the pass? VESTA DROP puts effortless residential water system control in the palm of your hand so you can relax and enjoy your home's water system the way it was meant to be.

The DROP whole home water system includes DROP Leak Detectors to safeguard your property in the event of a water burst or leak. These small devices are placed under sinks, near toilets or anywhere water

damage is likely to occur. They sense moisture and immediately alert the DROP Hub to shut off the water supply to the area should a leak occur. They also monitor temperature, enabling freeze protection for vulnerable water pipes in cold climate areas.